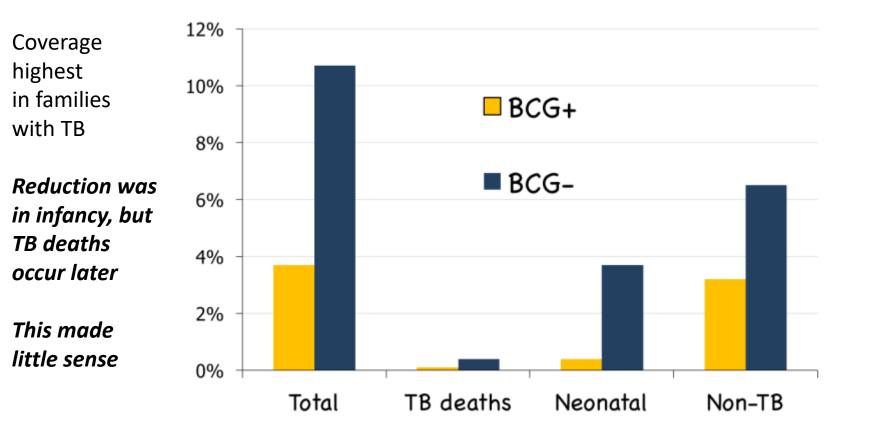

## Introducing BCG in Norrbotten, Sweden, 1927-31: Mortality at 0-4 years - 20,000 children

"One could evidently be tempted to find an explanation for this much lower mortality among vaccinated children in the idea that BCG provokes *a non-specific immunity...*" Carl Naeslund 1932