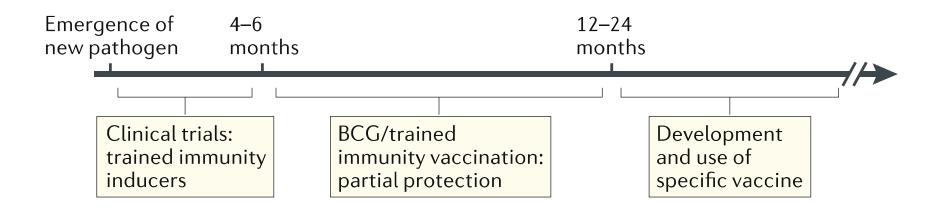

## Trained immunity as a tool against a pandemic

Current randomized trials:

- 15 BCG vaccine trials
- 2 OPV trials
- 2 MMR trials