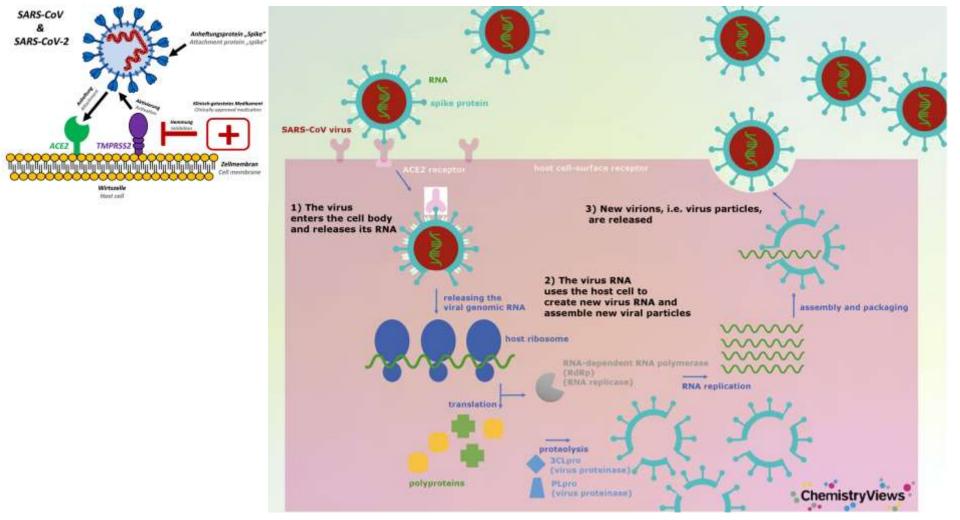

# Innate immune responses in COVID-19: relevance for vaccination

Mihai G. Netea



## **Cellular invasion by SARS-CoV-2**



## Local pathophysiology of COVID-19



Shi et al, Cell Death Differ 2020

#### Inflammatory dysregulation in COVID-19



Relative homogeneity of inflammatory phenotype: clustering based on severity



# Trained immunity as prevention of infection



## Radboudumc

Netea et al, Cell 2020

## Introducing BCG in Norrbotten, Sweden, 1927-31: Mortality at 0-4 years - 20,000 children



"One could evidently be tempted to find an explanation for this much lower mortality among vaccinated children in the idea that BCG provokes *a non-specific immunity...*" Carl Naeslund 1932

#### Long-term epigenetic reprogramming in myeloid cells





## Radboudumc

WDR5

NelNe

### ACTIVATE study: BCG in elderly



Radboudumc

Giamarellos et al, Cell 2020

ACTIVATE study: BCG in elderly



## Trained immunit