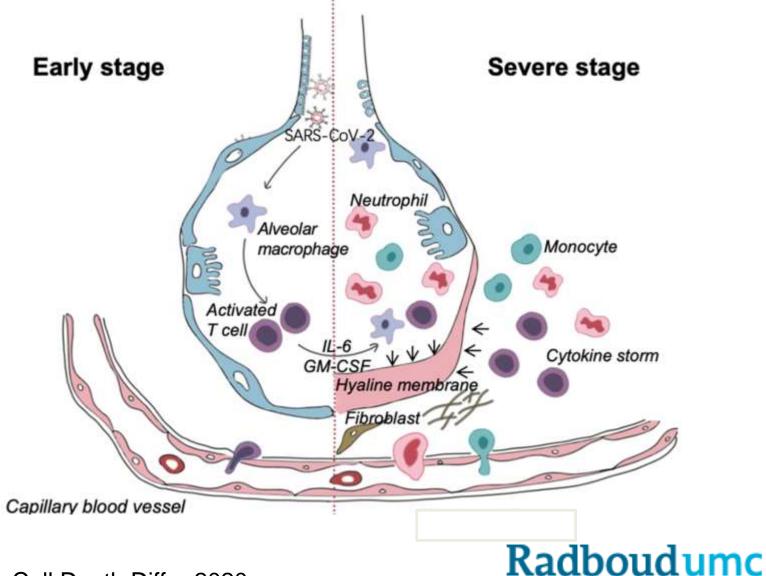

# Innate immune responses in COVID-19: relevance for vaccination

Mihai G. Netea



## **Cellular invasion by SARS-CoV-2**



## Local pathophysiology of COVID-19



Shi et al, Cell Death Differ 2020

#### Inflammatory dysregulation in COVID-19



Relative homogeneity of inflammatory phenotype: clustering based on severity



# Trained immunity as prevention of infection



## Radboudumc

Netea et al, Cell 2020

## Introducing BCG in Norrbotten, Sweden, 1927-31: Mortality at 0-4 years - 20,000 children



"One could evidently be tempted to find an explanation for this much lower mortality among vaccinated children in the idea that BCG provokes *a non-specific immunity...*" Carl Naeslund 1932

#### Long-term epigenetic reprogramming in myeloid cells





## Radboudumc

WDR5

NelNe

### ACTIVATE study: BCG in elderly



Radboudumc

Giamarellos et al, Cell 2020

ACTIVATE study: BCG in elderly



## Trained immunity as a tool against a pandemic



Curren