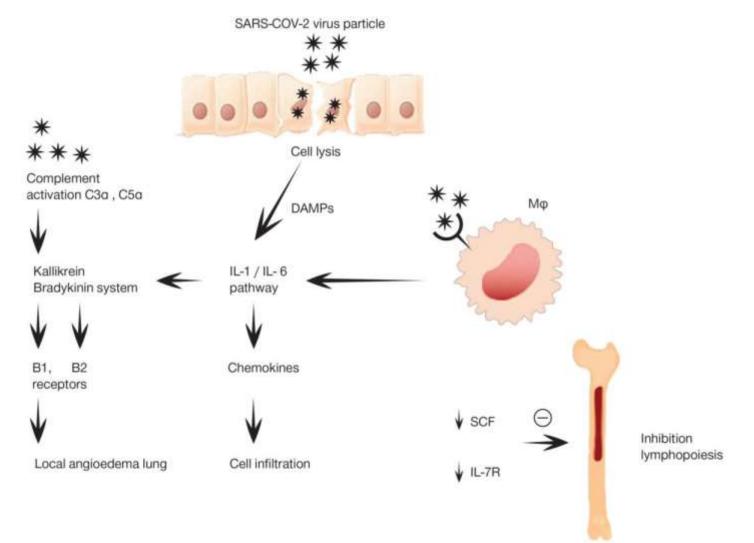

#### Inflammatory dysregulation in COVID-19

Relative homogeneity of inflammatory phenotype: clustering based on severity