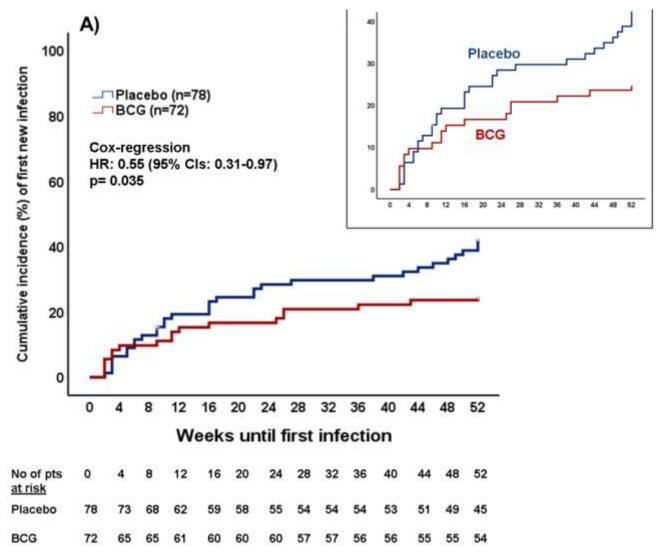

### ACTIVATE study: BCG in elderly

Radboudumc

Giamarellos et al, Cell 2020

ACTIVATE study: BCG in elderly