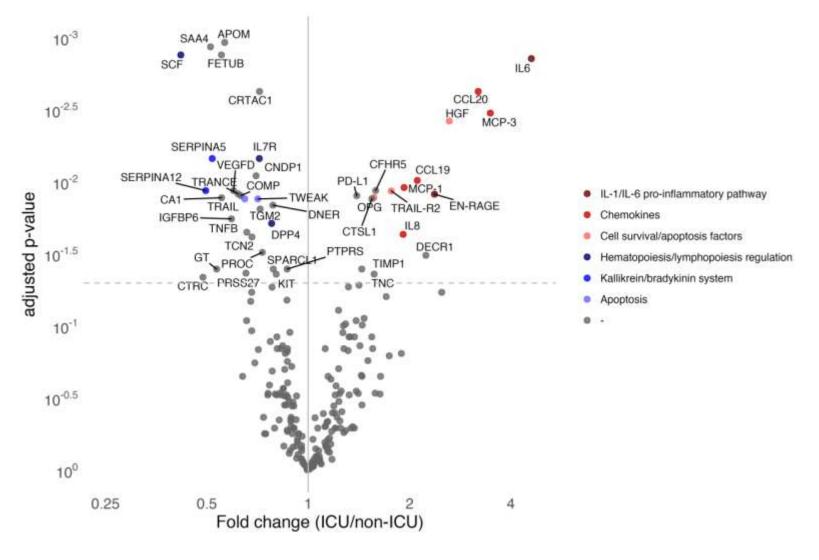

#### Inflammatory dysregulation in COVID-19

Relative homogeneity of inflammatory phenotype: clustering based on severity