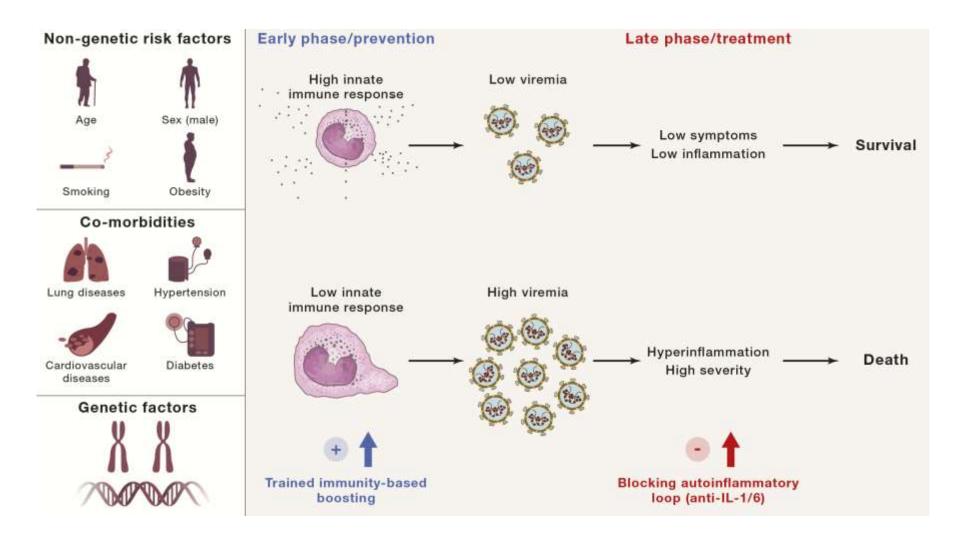

#### Inflammatory dysregulation in COVID-19

Relative homogeneity of inflammatory phenotype: clustering based on severity