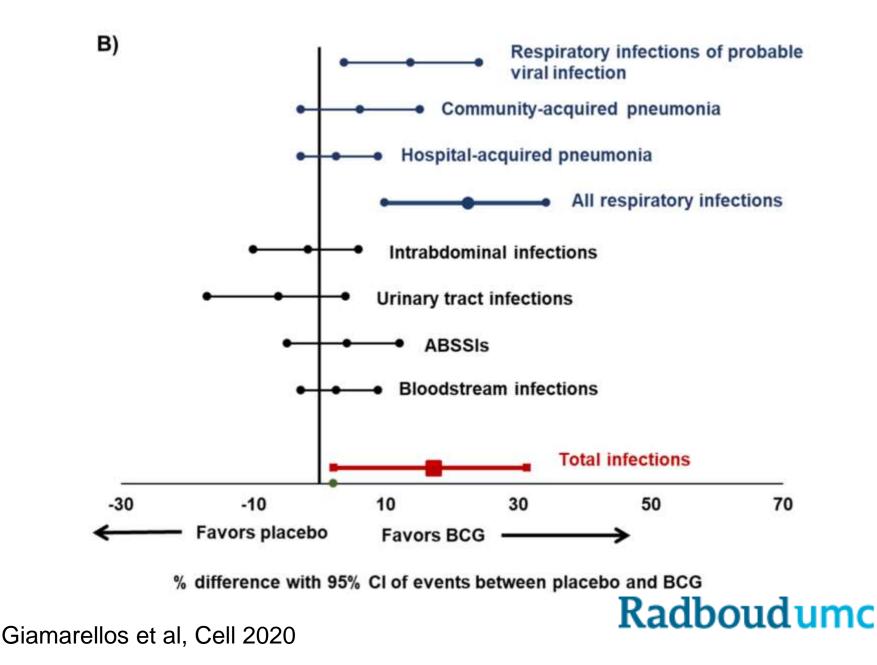

### ACTIVATE study: BCG in elderly

Radboudumc

Giamarellos et al, Cell 2020

ACTIVATE study: BCG in elderly